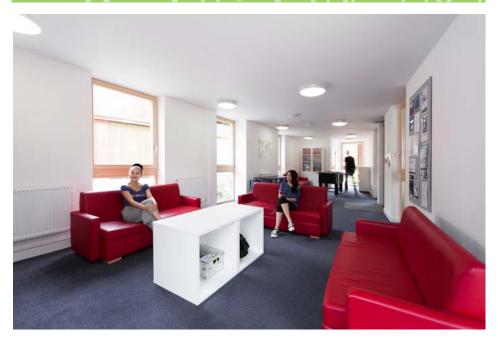

For more information read the Kings Under 18 Guide

| <b>Residence facilities</b>                                        | Comments                                                                       |
|--------------------------------------------------------------------|--------------------------------------------------------------------------------|
| WiFi                                                               | Available throughout the residence                                             |
| Communal kitchens                                                  | $\checkmark$                                                                   |
| Student common room                                                | TV/games                                                                       |
| Laundry                                                            | Self-service                                                                   |
| Secure Bike Storage                                                | ✓                                                                              |
| Residence staff                                                    | Full time residential warden supervision to ensure students welfare and safety |
| Fully fitted and equipped<br>kitchens in apartments and<br>studios | ✓                                                                              |
| Landscaped gardens                                                 | $\checkmark$                                                                   |
| Lift access to upper floors                                        | $\checkmark$                                                                   |