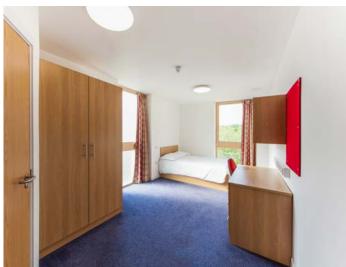

### **Type of rooms**

Single, en suite, in apartments where six students share a large kitchen/sitting room. A limited number of individual private "studio" apartments is available for a small supplement. These have their own kitchens.

| Room facilities                                | Comments     |
|------------------------------------------------|--------------|
| Spacious, climate<br>controlled room           | $\checkmark$ |
| En-suite shower room and toilet                | $\checkmark$ |
| Large (120 cm) bed                             | $\checkmark$ |
| Desk, chair and clothes<br>storage space       | $\checkmark$ |
| Duvet and pillows provided<br>(changed weekly) | ✓            |
| Desk and lamp                                  | ✓            |