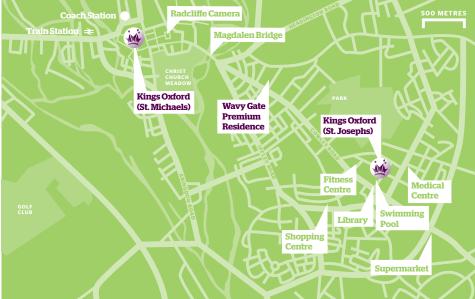

### **Residence area description**

The residence is located 15 minutes' walk from both our St. Josephs and St. Michaels campuses, in the student-friendly area of Cowley. As one of the most popular areas for students in the city, there is a huge range of amenities including shops, cinema, music and entertainment venues and restaurants serving food from every corner of the world.

### Journey to college

| Door to door travel time    | 15 minutes to St. Josephs Campus<br>25 minutes to St. Michaels Campus |
|-----------------------------|-----------------------------------------------------------------------|
| Means of transportation     | On foot                                                               |
| Within walking distance of: |                                                                       |
| Supermarkets                | 1 minute                                                              |
| Cafes                       | 2 minutes                                                             |
| Restaurants                 | 2 minutes                                                             |
| Shops                       | 2 minutes                                                             |
| Live music venues           | 2 minutes                                                             |
| Cinema                      | 3 minutes                                                             |
| Arrival and departure       | Comments                                                              |
| Check in day                | Any day, by arrangement                                               |
| Check in time               | Any time, by arrangement                                              |
| Check out day               | Saturday or Sunday                                                    |
| Check out time              | 9.00                                                                  |
| Damage deposit (refundable) | £250 added to fees                                                    |
| School emergency number     | +44(0)7887847018                                                      |
|                             |                                                                       |