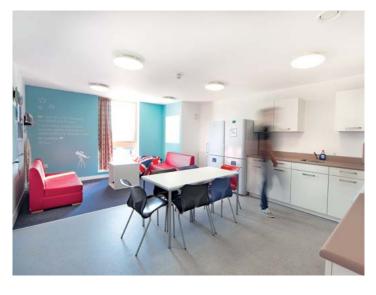

| Kitchen facilities                                                                   | Comments     |
|--------------------------------------------------------------------------------------|--------------|
| Spacious kitchen, climate controlled – cleaned weekly                                | √            |
| Refrigerators, cookers,<br>microwave ovens                                           | ✓            |
| Washing-up facilities                                                                | $\checkmark$ |
| A selection of pots, pans and<br>kitchen utensils, including<br>crockery and cutlery | ✓            |
| Iron and ironing board                                                               | $\checkmark$ |
| Table, chairs and sofas                                                              | $\checkmark$ |